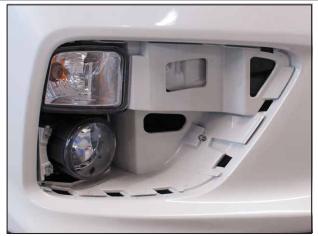

## INSTALLATION INSTRUCTIONS

1

Remove the fog bezels, splash guard, or front bumper cover to gain access to the fog lights. Disconnect and remove fog lights.

Replace Baja Designs mounting brackets with Rally Innovations brackets. Ensure that the tabs face forward.

2

Attach Squadron assemblies to front bumper cover. Fasten with OEM hardware or included 1/4" hardware. Wire, test, and reinstall fog bezel, splash guard, or bumper cover.

For vehicle-specific instructions, please contact Rally Innovations for more info.