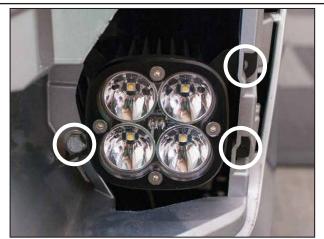

2

Attach Squadron assemblies to front bumper cover. Fasten with OEM hardware or included 1/4" hardware. Wire, test, and reinstall fog bezel, splash guard, or bumper cover.

For vehicle-specific instructions, please contact Rally Innovations for more info.