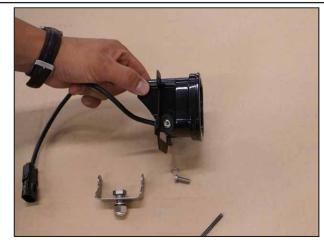

## INSTALLATION INSTRUCTIONS

1

Remove the fog bezels, splash guard, or front bumper cover to gain access to the fog lights. Disconnect and remove fog lights.

Replace Baja Designs mounting brackets with Rally Innovations brackets. Ensure that the tabs face forward.